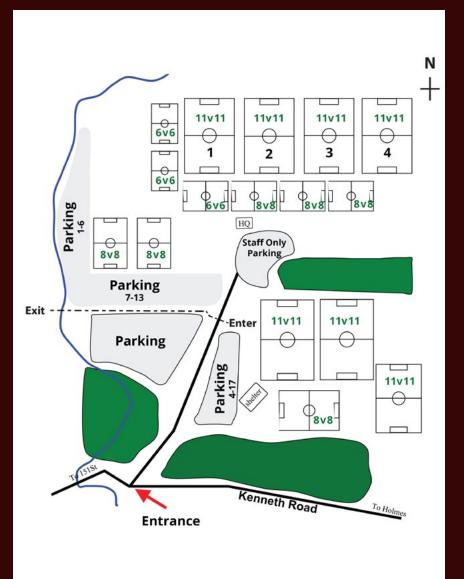

## OVERLAND PARK SOCCER COMPLEX 13700 SWITZER ROAD, OVERLAND PARK, KS

# KC CHAMPIONS CUP