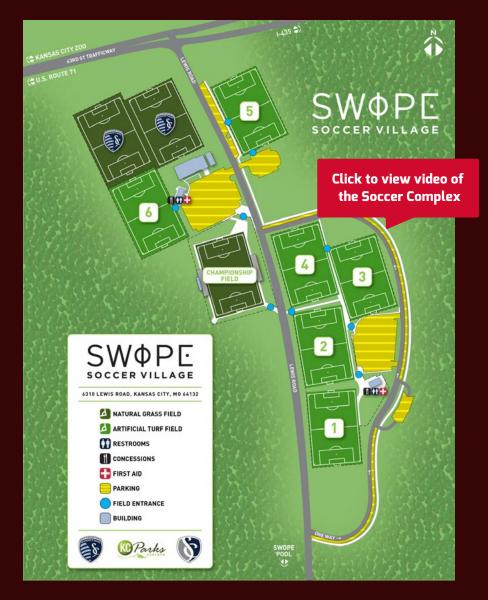

## SWOPE SOCCER VILLAGE 6310 LEWIS RD, KANSAS CITY, MO 64132

#### KC CHAMPIONS CUP 2015 SOCCER TOURNAMENT