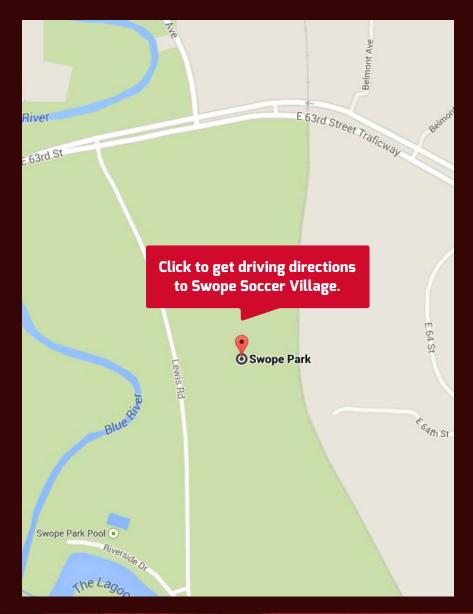

## 5WOPE SOCCER VILLAGE - MAP 6310 LEWIS RD, KANSAS CITY, MO 64132

# KC CHAMPIONS CUP