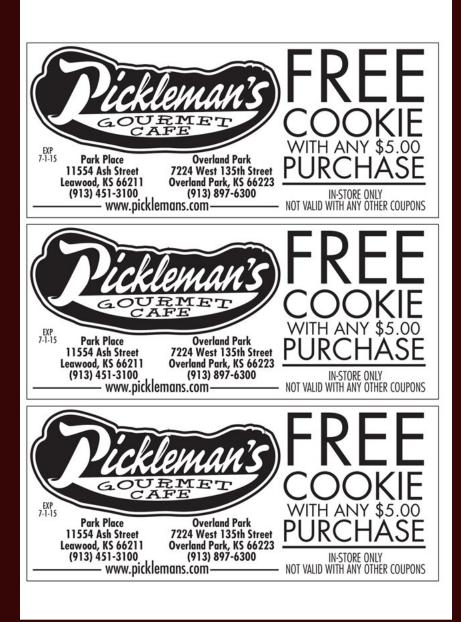

S CUP



- > Boys U15 U19
- > Sunday July 19 Monday July 20
- > Check in at 11:30 a.m. on Sunday
- > Check out at 5:00 p.m. on Monday
- > Venue at Avila University, Kansas City, MO
- > Commuter Camp \$195 (includes lunch and dinner)
- > Sign Up Deadline July 1st, 2015
- > Visit SavageSportsCamps.com for more info.

## Register Now



For More Info Visit us online at <u>SavageSportsCamps.com</u> Find us on <u>facebook</u>

# KC CHAMPIONS CUP



6863 W. 91st St., Overland Park, KS (913) 381-6837 www.cascones.com

# Welcome Soccer Teams & Families

We Accompdate Groups of all sizes

# PROUDLY SERVING OVERLAND PARK FOR 27 YEARS LASAGNA, PASTA,FRESH SEAFOOD & STEAKS "LET OUR FAMILY SERVE YOURS"



ITALIAN RESTAURANT

## FAMILY OWNED & OPERATED





#### KC CHAMPIONS CUP 2015 SOCCER TOURNAMENT



#### KC CHAMPIONS CUP 2015 SOCCER TOURNAMENT



To advertise on the next tournament program book please contact us

5360 College Blvd., Overland Park, KS 66211 (800) 950-1110 (913) 498-0960



To advertise on the next tournament program book please contact us

bridgette@heartlandsoccer.net

9161 W 133rd Street Overland Park, KS 66213

(913) 888-8768