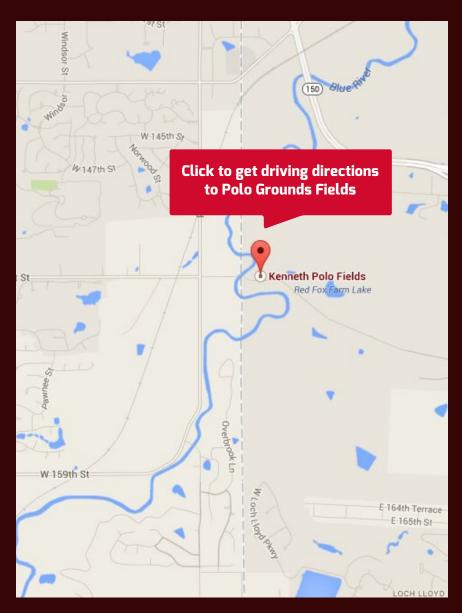

## POLO GROUNDS - MAP 1200 KENNETH ROAD, KANSAS CITY, MO 64145

# KC CHAMPIONS CUP