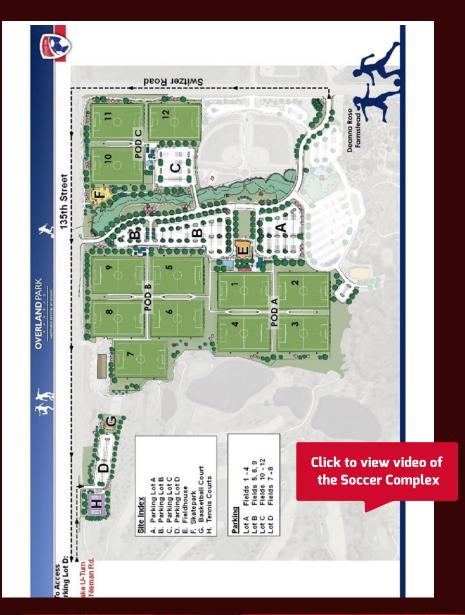

## OVERLAND PARK SOCCER COMPLEX - MAP 13700 SWITZER ROAD, OVERLAND PARK, KS

# KC CHAMPIONS CUP