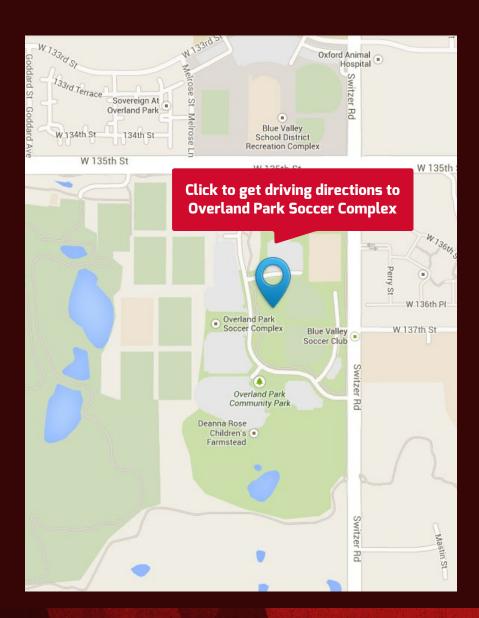

## OVERLAND PARK SOCCER COMPLEX - MAP 13700 SWITZER ROAD, OVERLAND PARK, KS

# KC CHAMPIONS CUP